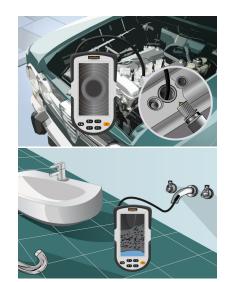

## **VideoPocket**

Compact video inspection system with large display with optimum legibility, compare image function, waterproof camera unit and practical mirror, magnet and hook attachments

This compact video inspection system allows easy visual inspection of hard-to-reach locations such as pipework, suspended ceilings and vehicles. Six powerful LEDs on the waterproof camera unit, adjustable in ten settings, ensure effective illumination of the object during use. Details can be clearly captured using the zoom function. Inspection results are clearly identifiable thanks to the large colour display and image alignment. The compare image function allows the user to see the differences between the live image and a saved reference image. The images and videos can be saved to the internal photo memory or a micro SD card. The unit's convenient size makes it exceptionally easy to use and transport. The magnet and hook attachments allow hard-to-reach objects to be pulled or lifted. The mirror attachment allows objects to be viewed at a 90° angle.

· Effective problem localisation behind or in objects, walls, pipes, cavities

| TECHNICAL SPECIFICATIONS |                                     |
|--------------------------|-------------------------------------|
| DIAMETER CAMERA HEAD     | ø8 mm                               |
| CAMERA RESOLUTION        | 640 x 480 pixels                    |
| FIELD OF VIEW (FOV)      | 65°                                 |
| DEPTH OF FOCUS (DOF)     | 3 8 cm                              |
| SCREEN TYPE              | 4,3" Colour TFT                     |
| DISPLAY RESOLUTION       | 480 x 272 pixels                    |
| IMAGE FORMAT             | JPEG                                |
| LENGTH OF PROBE          | 1 m                                 |
| ILLUMINATION             | 10 brightness levels                |
| DIGITAL ZOOM             | 4x digital zoom                     |
| MEMORY                   | Micro-SD memory card up to 32<br>GB |
| PORT                     | Micro USB                           |
| PORTS                    | Micro USB                           |
| POWER SOURCE             | 4 x 1.5V LR6 (AA)                   |
| DIMENSIONS (W X H X D)   | 85 mm x 155 mm x 32 mm              |
| WEIGHT                   | 366 g (incl. batteries)             |