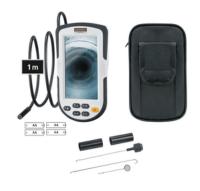

## **VideoPocket**

Compact video inspection system with large display with optimum legibility, compare image function, waterproof camera unit and practical mirror, magnet and hook attachments

This compact video inspection system allows easy visual inspection of hard-to-reach locations such as pipework, suspended ceilings and vehicles. Six powerful LEDs on the waterproof camera unit, adjustable in ten settings, ensure effective illumination of the object during use. Details can be clearly captured using the zoom function. Inspection results are clearly identifiable thanks to the large colour display and image alignment. The compare image function allows the user to see the differences between the live image and a saved reference image. The images and videos can be saved to the internal photo memory or a micro SD card. The unit's convenient size makes it exceptionally easy to use and transport. The magnet and hook attachments allow hard-to-reach objects to be pulled or lifted. The mirror attachment allows objects to be viewed at a 90° angle.

· Effective problem localisation behind or in objects, walls, pipes, cavities

| TECHNICAL SPECIFICATIONS |                                     |
|--------------------------|-------------------------------------|
| DIAMETER CAMERA HEAD     | ø8 mm                               |
| CAMERA RESOLUTION        | 640 x 480 pixels                    |
| FIELD OF VIEW (FOV)      | 65°                                 |
| DEPTH OF FOCUS (DOF)     | 3 8 cm                              |
| SCREEN TYPE              | 4,3" Colour TFT                     |
| DISPLAY RESOLUTION       | 480 x 272 pixels                    |
| IMAGE FORMAT             | JPEG                                |
| LENGTH OF PROBE          | 1 m                                 |
| ILLUMINATION             | 10 brightness levels                |
| DIGITAL ZOOM             | 4x digital zoom                     |
| MEMORY                   | Micro-SD memory card up to 32<br>GB |
| PORT                     | Micro USB                           |
| PORTS                    | Micro USB                           |
| POWER SOURCE             | 4 x 1.5V LR6 (AA)                   |
| DIMENSIONS (W X H X D)   | 85 mm x 155 mm x 32 mm              |
| WEIGHT                   | 366 g (incl. batteries)             |