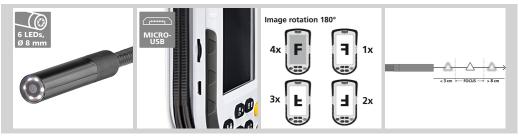

## **VideoPocket**

Compact video inspection system with large display with optimum legibility, compare image function, waterproof camera unit and practical mirror, magnet and hook attachments

This compact video inspection system allows easy visual inspection of hard-to-reach locations such as pipework, suspended ceilings and vehicles. Six powerful LEDs on the waterproof camera unit, adjustable in ten settings, ensure effective illumination of the object during use. Details can be clearly captured using the zoom function. Inspection results are clearly identifiable thanks to the large colour display and image alignment. The compare image function allows the user to see the differences between the live image and a saved reference image. The images and videos can be saved to the internal photo memory or a micro SD card. The unit's convenient size makes it exceptionally easy to use and transport. The magnet and hook attachments allow hard-to-reach objects to be pulled or lifted. The mirror attachment allows objects to be viewed at a 90° angle.

· Effective problem localisation behind or in objects, walls, pipes, cavities

| TECHNICAL SPECIFICATIONS |                                     |
|--------------------------|-------------------------------------|
| DIAMETER CAMERA HEAD     | ø8 mm                               |
| CAMERA RESOLUTION        | 640 x 480 pixels                    |
| FIELD OF VIEW (FOV)      | 65°                                 |
| DEPTH OF FOCUS (DOF)     | 3 8 cm                              |
| SCREEN TYPE              | 4,3" Colour TFT                     |
| DISPLAY RESOLUTION       | 480 x 272 pixels                    |
| IMAGE FORMAT             | JPEG                                |
| LENGTH OF PROBE          | 1 m                                 |
| ILLUMINATION             | 10 brightness levels                |
| DIGITAL ZOOM             | 4x digital zoom                     |
| MEMORY                   | Micro-SD memory card up to 32<br>GB |
| PORT                     | Micro USB                           |
| PORTS                    | Micro USB                           |
| POWER SOURCE             | 4 x 1.5V LR6 (AA)                   |
| DIMENSIONS (W X H X D)   | 85 mm x 155 mm x 32 mm              |
| WEIGHT                   | 366 g (incl. batteries)             |