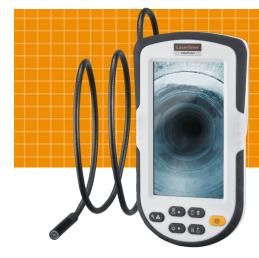

## **VideoPocket**

Compact video inspection system with large display with optimum legibility, compare image function, waterproof camera unit and practical mirror, magnet and hook attachments

This compact video inspection system allows easy visual inspection of hard-to-reach locations such as pipework, suspended ceilings and vehicles. Six powerful LEDs on the waterproof camera unit, adjustable in ten settings, ensure effective illumination of the object during use. Details can be clearly captured using the zoom function. Inspection results are clearly identifiable thanks to the large colour display and image alignment. The compare image function allows the user to see the differences between the live image and a saved reference image. The images and videos can be saved to the internal photo memory or a micro SD card. The unit's convenient size makes it exceptionally easy to use and transport. The magnet and hook attachments allow hard-to-reach objects to be pulled or lifted. The mirror attachment allows objects to be viewed at a 90° angle.